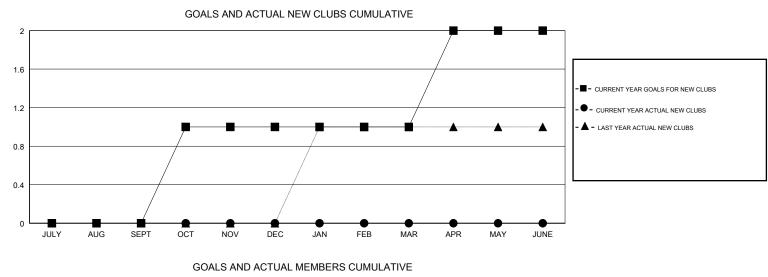

## **GREGORY GILLIAM** LOCATION TEXAS GMT CA GMT: Clubs Members RESULTS FOR 2018-2019 RESULTS FOR 2018-2019 NEW CLUBS NEW CLUB GOAL DROPPED CLUBS MEMBER GROWTH NET MEMBER GROWTH DROPPED QUARTER QUARTER GOAL ACTUAL MEMBERS ACTUAL (including transfers) 0 0 0 -5 37 48 JULY/AUG/SEPT JULY/AUG/SEPT 1 0 0 45 14 19 OCT/NOV/DEC OCT/NOV/DEC 0 0 0 0 0 -5 JAN/FEB/MAR JAN/FEB/MAR 1 0 0 0 0 50 APR/MAY/JUNE APR/MAY/JUNE