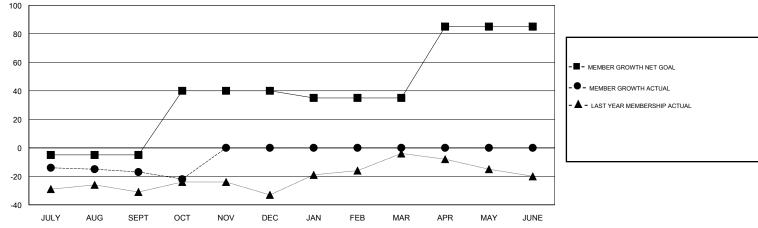

## **GREGORY GILLIAM** LOCATION TEXAS GMT CA GMT: Clubs Members RESULTS FOR 2018-2019 RESULTS FOR 2018-2019 NEW CLUBS NEW CLUB GOAL DROPPED CLUBS MEMBER GROWTH NET MEMBER GROWTH DROPPED QUARTER QUARTER GOAL ACTUAL MEMBERS ACTUAL (including transfers) 0 0 0 -5 37 48 JULY/AUG/SEPT JULY/AUG/SEPT 1 0 0 45 14 19 OCT/NOV/DEC OCT/NOV/DEC 0 0 0 0 0 -5 JAN/FEB/MAR JAN/FEB/MAR 1 0 0 0 0 50 APR/MAY/JUNE APR/MAY/JUNE